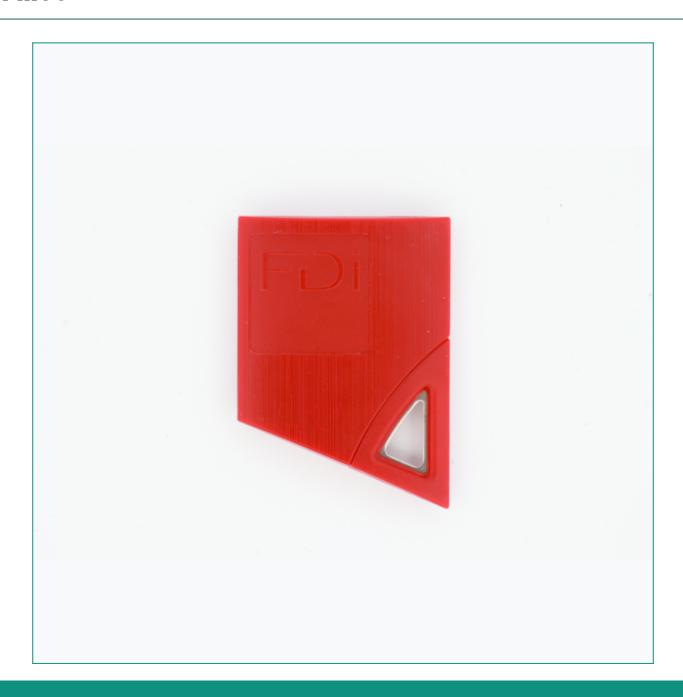

## PRODUCT INFORMATION

Reference : FD-010-029

Technologies : Mifare Classic

## **DESCRIPTION**

The proximity keys are designed to be water and liquid resistant as they are IP68 certified. They also meet the IK08 standard, which ensures that they are highly resistant to impact.

## KEY CHARACTERISTICS

- Red
- Size (L x I x Ep): 49 mm x 3 6mm x 7 mm
- IP68 IK08 certified
- 8-character alphanumeric number etched
- Counterbored to prevent number from being erased
- Operating temperature: -20°C to+ 60°C